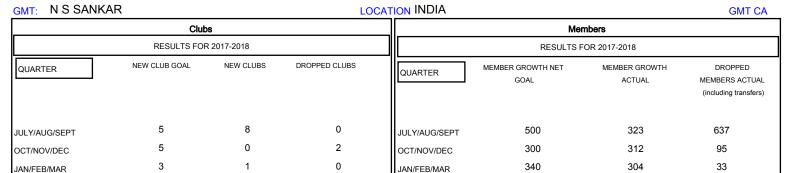

## GOALS AND ACTUAL NEW CLUBS CUMULATIVE

GOALS AND ACTUAL MEMBERS CUMULATIVE

0

0

2

0

-140

| JULY                                                                              | AUG | SEPT | OCT | NOV | DEC                                           | JAN | FEB | MAR | APR | MAY   | JUNE                                                            |            |                   |       |
|-----------------------------------------------------------------------------------|-----|------|-----|-----|-----------------------------------------------|-----|-----|-----|-----|-------|-----------------------------------------------------------------|------------|-------------------|-------|
| DROPPED CLUBS: 2                                                                  |     |      |     |     | 62 CLUBS OF 98 ADDED 1 OR MORE<br>NEW MEMBERS |     |     |     |     | MAI   | GENDER DISTRIBUTION  MALE 4,120 (71.81%)  FEMALE 1,617 (28.19%) |            |                   |       |
| DROPPED MEMB                                                                      | ERS |      |     |     |                                               |     |     |     |     | Wor   | men Perce                                                       | ntage Fisc | al Year Goal: 45% |       |
| DECEASED 9                                                                        |     |      |     | 9   | CLICK HERE FOR CUMULATIVE                     |     |     |     |     | TOTAL | TOTAL FAMILY UNIT MEMBERS                                       |            |                   | 2,672 |
| CLUB CANCELLED         32           OTHER         724           TOTAL         765 |     |      |     |     | MEMBERSHIP DATA                               |     |     |     |     |       | FAMILY MEMBERS PAYING HALF 1,499 DUES                           |            |                   |       |
|                                                                                   |     |      |     |     |                                               |     |     |     |     |       |                                                                 |            |                   |       |
|                                                                                   |     |      |     |     |                                               |     |     |     |     |       |                                                                 |            |                   |       |