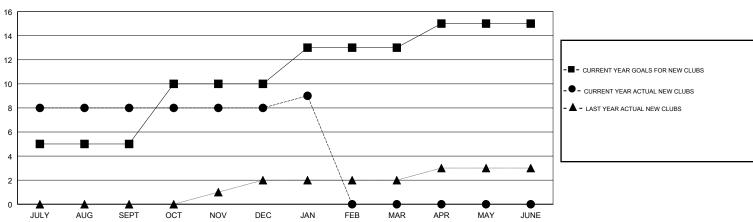

## GOALS AND ACTUAL NEW CLUBS CUMULATIVE

GOALS AND ACTUAL MEMBERS CUMULATIVE

0

0

2

0

-140

| JULY                                                                              | AUG | SEPT | OCT | NOV | DEC                                           | JAN | FEB | MAR | APR | MAY   | JUNE                                                            |            |                   |       |
|-----------------------------------------------------------------------------------|-----|------|-----|-----|-----------------------------------------------|-----|-----|-----|-----|-------|-----------------------------------------------------------------|------------|-------------------|-------|
| DROPPED CLUBS: 2                                                                  |     |      |     |     | 62 CLUBS OF 98 ADDED 1 OR MORE<br>NEW MEMBERS |     |     |     |     | MAI   | GENDER DISTRIBUTION  MALE 4,120 (71.81%)  FEMALE 1,617 (28.19%) |            |                   |       |
| DROPPED MEMB                                                                      | ERS |      |     |     |                                               |     |     |     |     | Wor   | men Perce                                                       | ntage Fisc | al Year Goal: 45% |       |
| DECEASED 9                                                                        |     |      |     | 9   | CLICK HERE FOR CUMULATIVE                     |     |     |     |     | TOTAL | TOTAL FAMILY UNIT MEMBERS                                       |            |                   | 2,672 |
| CLUB CANCELLED         32           OTHER         724           TOTAL         765 |     |      |     |     | MEMBERSHIP DATA                               |     |     |     |     |       | FAMILY MEMBERS PAYING HALF 1,499 DUES                           |            |                   |       |
|                                                                                   |     |      |     |     |                                               |     |     |     |     |       |                                                                 |            |                   |       |
|                                                                                   |     |      |     |     |                                               |     |     |     |     |       |                                                                 |            |                   |       |